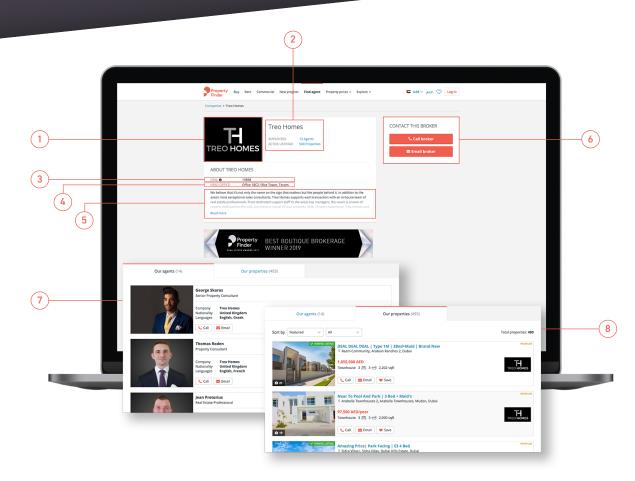

## 1 LOGO.

Upload quality resolution logo. No pixels or distorted dimensions PNG, JPG, JPEG, BMP are accepted. The perfect ratio is: 520 W x 400 H pixels.

# 2 EMPLOYEES & ACTIVE LISTINGS.

Will be displayed here once added in Manager. See "More Tips" below regarding these.

# **3 HEAD OFFICE.**

Include your company's accurate office location details so customers know where to find you.

# **4 DESCRIPTION.**

- Focus on what makes your company stand out from competitors
- Make this part personal, stand out from the crowd, be memorable!
- Tell your audience whether you specialise in sales, rentals or commercial
- Share how long the company has been in the market for
- Mention how many agents work with you
- Tell users about the company's leadership and their relevant market experience
- Include proof of the company's successful track record such as awards you've won

## **5 CONTACT INFO.**

Include your company's switchboard number and ensure the person in charge is trained to provide top-notch customer service.

# **6 YOUR AGENT DETAILS.**

Include all agent profiles for the user to browse through and choose the right agent for their needs. Make sure all photos of your agents follow a uniform format so that it looks professional and consistent. Highlight what each agent specialises in, their nationality and the languages they speak. This will help house hunters reach out to the agent they are most comfortable conversing with. Ensure all of your agents' phone numbers and email addresses are correct.

# **7 YOUR PROPERTIES.**

Display all properties listed with your company. These can include properties for sale, for rent, commercial (for sale/for rent), etc. Make sure all listings have top Quality Score, such as top-notch images, good property titles, with watermark, etc., so they leave a good impression on house hunters.